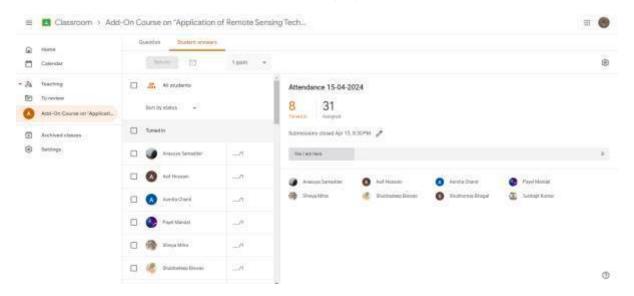

eology | kunaldeasi0107@gmail.com     | 8695291806 |
| 37 | Shubhomay Bhagat | Geology | B.Sc (Hons) Geology | shubhomaybhagat123@gmail.com | 7431956169 |
| 38 | Soumyadip Ghosal | Geology | B.Sc (Hons) Geology | ghosalsoumyadip9@gmail.com   | 9382934544 |
| 39 | Ankit Karmakar   | Geology | B.Sc (Hons) Geology | ankitkarmakar647@gmail.com   | 9002822261 |
| 40 | Asim Mirda       | Geology | B.Sc (Hons) Geology | asimmirda2002@gmail.com      | 9832691811 |



Attendance: 11/03/2024



Attendance: 13/03/2024



Attendance: 14/03/2024



Attendance: 16/03/2024



Attendance: 25/03/2024



Attendance: 01/04/2024



Attendance: 03/04/2024



Attendance: 04/04/2024



Attendance: 06/04/2024



Attendance: 08/04/2024



Attendance: 10/04/2024



Attendance: 11/04/2024



Attendance: 13/04/2024



Attendance: 15/04/2024



#### Attendance: 17/04/2024



Attendance: 18/04/2024



Attendance: 20/04/2024



Attendance: 22/04/2024



#### **DURGAPUR GOVERNMENT COLLEGE**

J. N. Avenue, Durgapur, Paschim Bardhaman, West Bengal713214 (Affiliated to Kazi Nazrul University, Asansol)

#### **GRADE CARD**

#### ADD ON COURSE ON

#### "APPLICATION OF REMOTE SENSING TECHNIQUES IN MINERAL SCIENCES"

(11/03/2024 to 15/04/2024)

Offered by

#### Department of <u>Geology</u> Contact Hours: <u>30</u>

| Name                | Asmita Chand            |
|---------------------|-------------------------|
| College Roll Number | 1052202332047006        |
| Programme           | M.Sc. in <u>Geology</u> |
| Semester            | IV                      |
| Academic Session    | 2023-2024               |

|