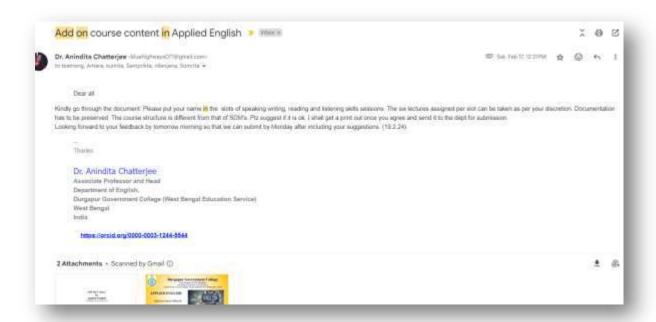

# ADD ON COURSE

**ON** 

"RESEARCH METHODOLOGY"

Offered by Department of Conservation Biology

## 1. Flyer

## 2. Course Brochure with details: