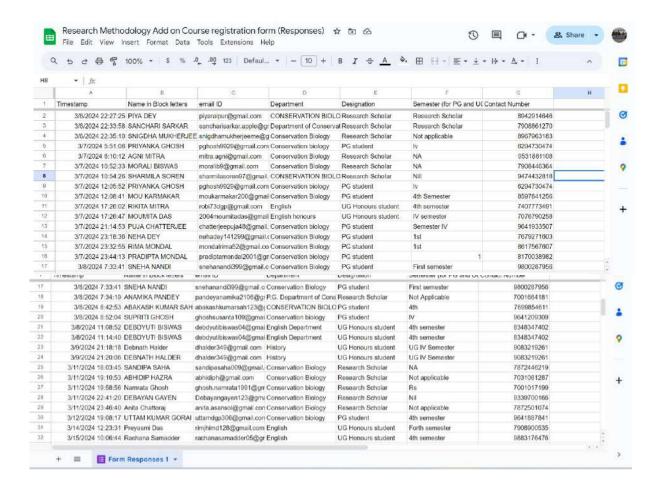

2023-2024
- c) Year of implementation: 2023-2024
- d) Duration of course: 6 Weeks with 30 contact hours
- e) Course Co-ordinator: Dr. Moitreyee Chakrabarty
- f) Course Instructors: Dr. Moitreyee Chakrabarty, Dr. Tapajit Bhattacharya and Shri Sanghmitra Sanyal
- g) Number of students registered: 32
- h) Number of students completed the course: 20
- i) All qualified the course after completing assignments and MCQ test and got a Grade of 'A'. The outcome of the course is mainly a thorough knowledge of several aspects of scientific research, including objective, research problem,

designing of research, different approaches, referencing and practical learning of writing manuscripts, research proposals and software related to plagiarism and referencing

## 5. Registration details of students:



## 6. Attendance



# 7. SCORE SHEET FOR ADD ON COURSE ON RESEARCH METHODOLOGY (7th March to 20th April 2024)

| Name        | Quiz 1<br>(10) | Quiz<br>2<br>(10) | Assignment 1 (20) | MCQ 1<br>(100) | Assignment 2 (20) | MCQ 2<br>(15) | Quiz 3<br>(25) | Total<br>(200) | Percentage |
|-------------|----------------|-------------------|-------------------|----------------|-------------------|---------------|----------------|----------------|------------|
| Morali      | 6              | 9                 | 12                | 70             | 13                | 13            | 18             |                | 70.5       |
| Biswas      |                |                   |                   |                |                   |               |                | 141            |