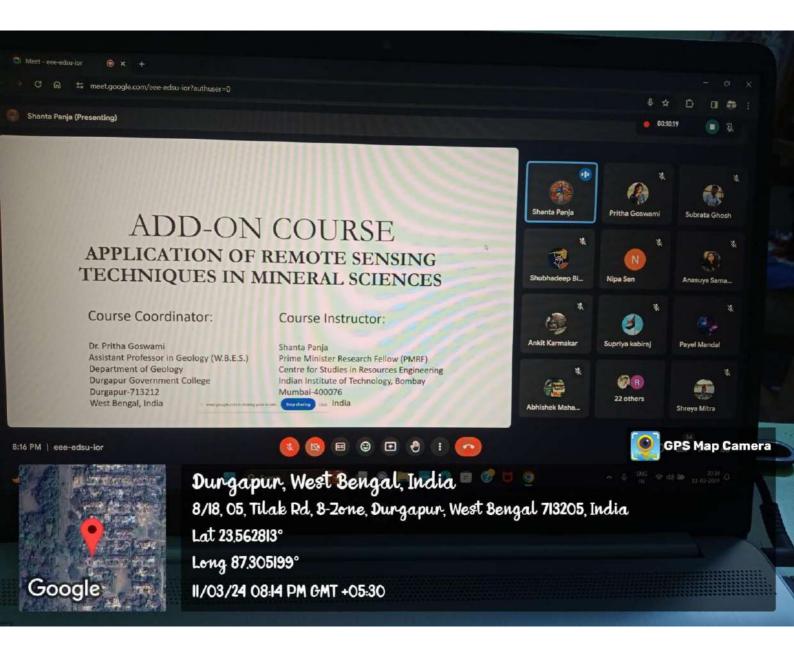

# ADD ON COURSE

**ON** 

"RESEARCH METHODOLOGY"

Offered by Department of Conservation Biology