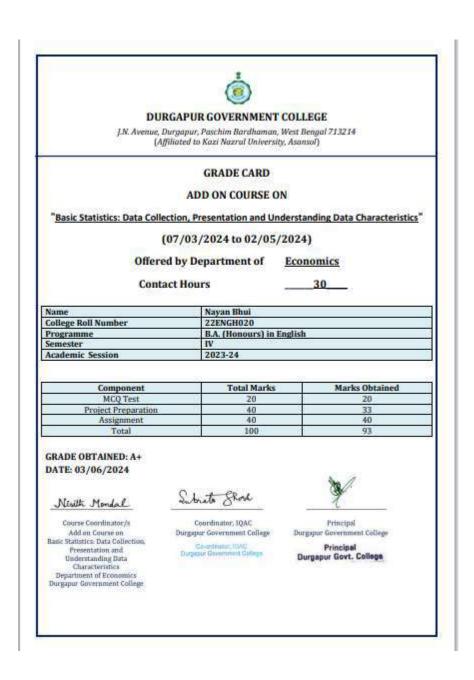

| History           | IV       | 92             | A+    |
|           | Sona Sarkar          | History           | VI       | 87             | A     |
| 41.       | Sonali Pan           | History           | IV       | 78             | B+    |
| 42.       |                      | History           | VI       | 91             | A+    |
|           | Subhajit Chowdhury   | English           | IV       | 86             | A     |
|           | Tanisha Singh        | Economics         | II       | 82             | A     |
| 45.       | Tumpa Mondal         | Philosophy        | VI       | 87             | A     |

| 46 Uday Saha | Economics | II | 88 | A  |
|--------------|-----------|----|----|----|
| 47 Uma Ghosh | History   | IV | 91 | A+ |

#### 5. Grade Card Sample Copy



# 6. Certificate Sample Copy

|