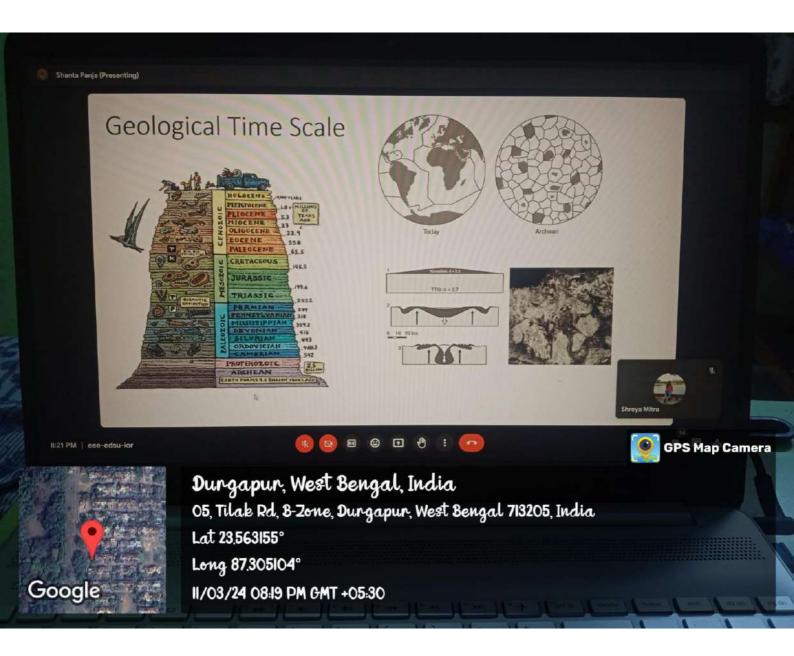

# ADD ON COURSE

**ON** 

"RESEARCH METHODOLOGY"

Offered by Department of Conservation Biology