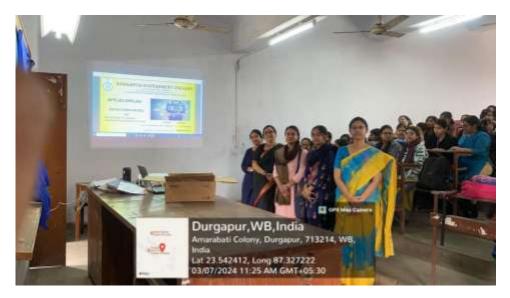

# ADD ON COURSE

**ON** 

"RESEARCH METHODOLOGY"

Offered by Department of Conservation Biology