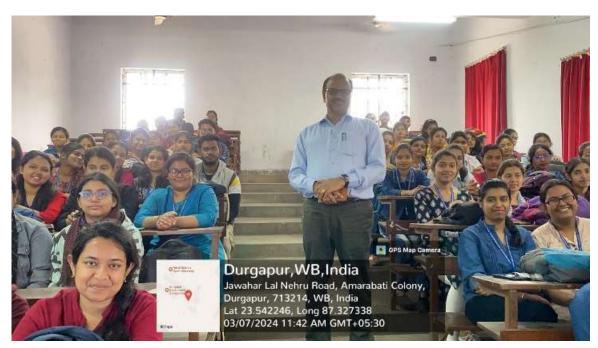

# ADD ON COURSE

**ON** 

"RESEARCH METHODOLOGY"

Offered by Department of Conservation Biology