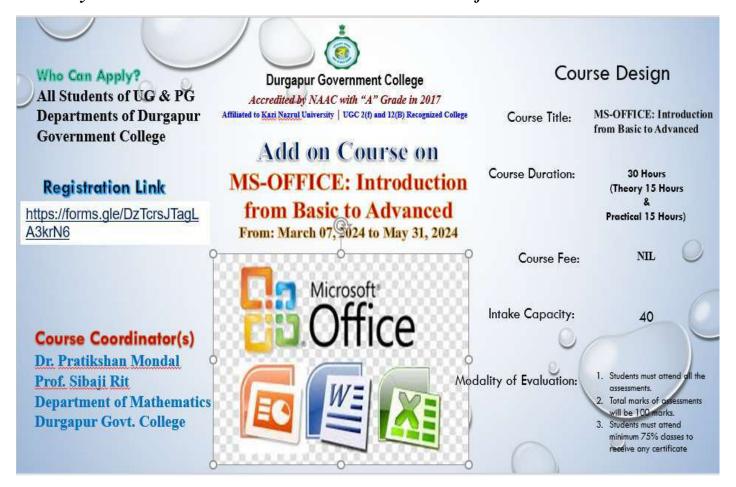

## Who can apply?

All undergraduate and post-graduate students of Departments of Chemistry, Botany, Conservation Biology, Geology, Mathematics, Physics and Zoology, Durgapur Government College

## How to apply?

Registration Link <a href="https://forms.gle/YoyTxhWUrz7EAdDg9">https://forms.gle/YoyTxhWUrz7EAdDg9</a>

## **Course Coordinators**

Dr. Snigdha Chandra
Associate Professor and Head,
and
Dr. Nivedita Acharjee,
Assistant Professor
Department of Chemistry
Durgapur Government College

Queries (if any) regarding the course should be sent by e-mail to <a href="mailto:chemistrysc11@gmail.com">chemistrysc11@gmail.com</a> nivchak1991@gmail.com