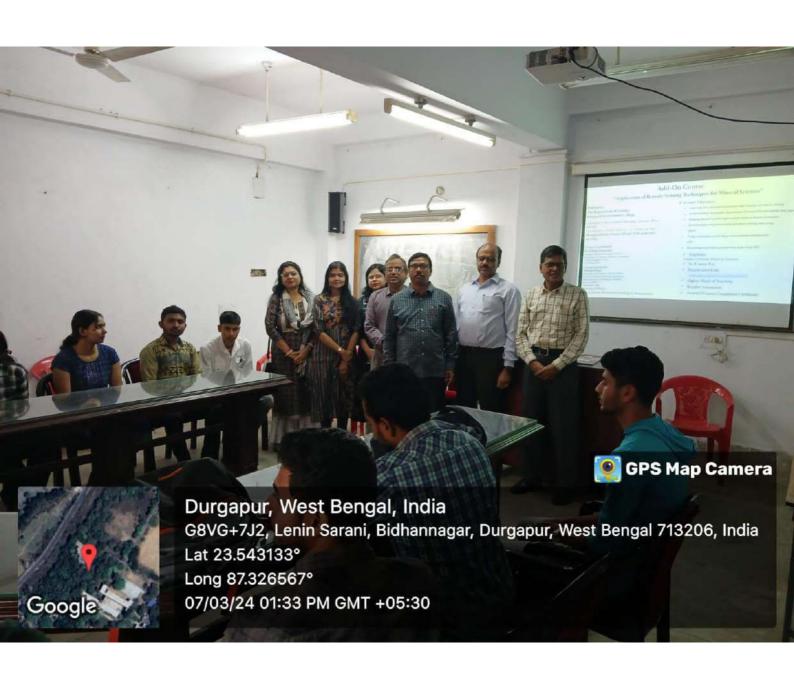

# ADD ON COURSE

**ON** 

"RESEARCH METHODOLOGY"

Offered by Department of Conservation Biology