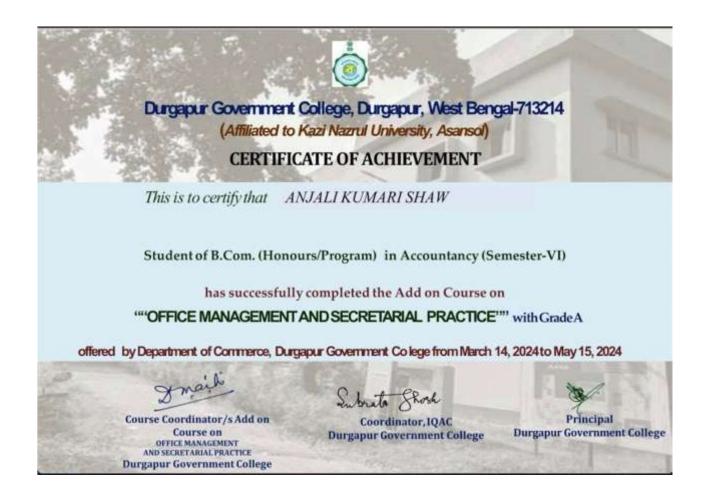

## 9. Sample copy of Certificate

Durgapur Government College, Durgapur, West Bengal-713214

(Affiliated to Kazi Nazrul University, Asansol)

## CERTIFICATE OF ACHIEVEMENT

This is to certify that

#### RIMA MONDAL

Student of M.Sc. in Conservation Biology (Semester- I)

has successfully completed the Add on Course on

"RESEARCH METHODOLOGY" with Grade A

offered by Department of Conservation Biology, Durgapur Government College from March 07, 2024 to April 20, 2024

Course Coordinator Add on Course on Research Methodology Department of Conservation Biology

**Durgapur Government College** 

Coordinator, IQAC
Durgapur Government College

Principal
Durgapur Government College

#### "OFFICE MANAGEMENT AND SECRETARIAL PRACTICE"

(14/03/2024 to 15/05/2024)

#### Department of Commerce Contact Hours: 30

| Name                                     | ANJALI KUMARI SHAW             |  |
|------------------------------------------|--------------------------------|--|
| College Roll Number                      | 21COMP032                      |  |
| Name<br>College Roll Number<br>Programme | B.Com.(Honours) in Accountancy |  |
| Semester<br>Academic Session             | VI                             |  |
| Academic Session                         | 2023-2024                      |  |

| Component           | Total Marks | Marks Obtained |
|---------------------|-------------|----------------|
| Written Examination | 40          | 35             |
| Viva-voce           | 10          | 08             |
| Total               | 50          | 43             |

GRADE OBTAINED: DATE: 20.05.2024

was So

Course Coordinator/s
Add on Course on "OFFICE
MANAGEMENT AND
SECRETARIAL PRACTICE"
Department of Commerce

**Durgapur Government College** 

Subrata Short

Coordinator, IQAC Durgapur Government College

Co-ordinator, YOAG Durgapur Goyemment College \_ <del>?</del>

Principal Durgapur Government College

Principal Durgapur Govt. College

# 6. Certificate sample copy:

J.N. Avenue, Durgapur, Paschim Bardhaman 713214 (Accredited by NAAC with 'A' Grade in 2017)