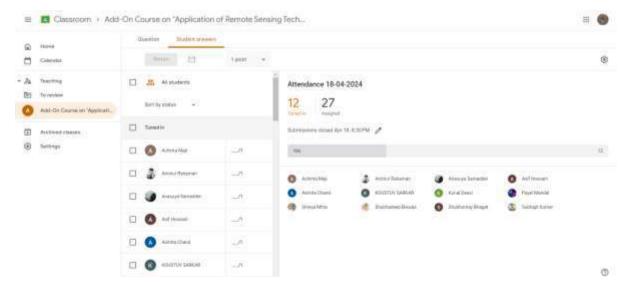

| Shubhomay Bhagat | Geology | B.Sc (Hons) Geology | shubhomaybhagat123@gmail.com | 7431956169 |
| 38 | Soumyadip Ghosal | Geology | B.Sc (Hons) Geology | ghosalsoumyadip9@gmail.com   | 9382934544 |
| 39 | Ankit Karmakar   | Geology | B.Sc (Hons) Geology | ankitkarmakar647@gmail.com   | 9002822261 |
| 40 | Asim Mirda       | Geology | B.Sc (Hons) Geology | asimmirda2002@gmail.com      | 9832691811 |



Attendance: 11/03/2024



Attendance: 13/03/2024



Attendance: 14/03/2024



Attendance: 16/03/2024



Attendance: 25/03/2024



Attendance: 01/04/2024



Attendance: 03/04/2024



Attendance: 04/04/2024



Attendance: 06/04/2024



Attendance: 08/04/2024



Attendance: 10/04/2024



Attendance: 11/04/2024



Attendance: 13/04/2024



Attendance: 15/04/2024



#### Attendance: 17/04/2024



Attendance: 18/04/2024



Attendance: 20/04/2024



Attendance: 22/04/2024



#### **DURGAPUR GOVERNMENT COLLEGE**

J. N. Avenue, Durgapur, Paschim Bardhaman, West Bengal713214 (Affiliated to Kazi Nazrul University, Asansol)

#### **GRADE CARD**

#### ADD ON COURSE ON

#### "APPLICATION OF REMOTE SENSING TECHNIQUES IN MINERAL SCIENCES"

(11/03/2024 to 15/04/2024)

Offered by

#### Department of <u>Geology</u> Contact Hours: <u>30</u>

| Name                | Asmita Chand            |
|---------------------|-------------------------|
| College Roll Number | 1052202332047006        |
| Programme           | M.Sc. in <u>Geology</u> |
| Semester            | IV                      |
| Academic Session    | 2023-2024               |

| Component        | Total Marks | Marks Obtained |
|-----