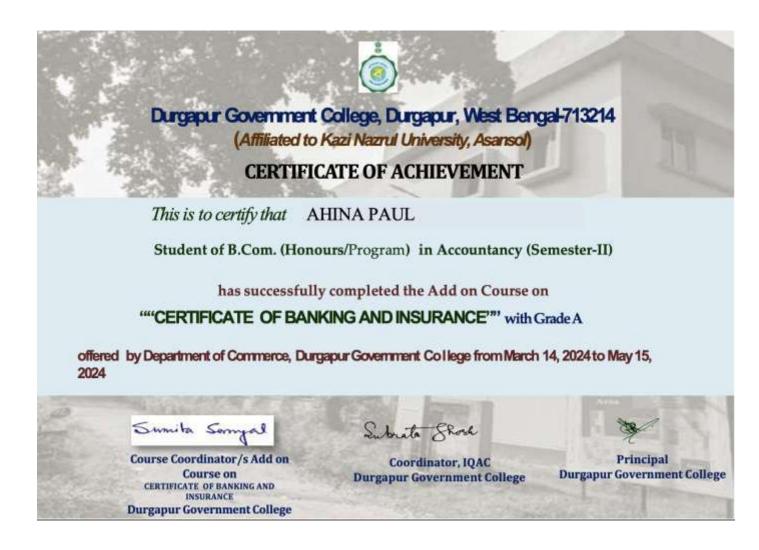

## 9. Sample copy of Certificate

Durgapur Government College, Durgapur, West Bengal-713214

(Affiliated to Kazi Nazrul University, Asansol)

## CERTIFICATE OF ACHIEVEMENT

This is to certify that

#### RIMA MONDAL

Student of M.Sc. in Conservation Biology (Semester- I)

has successfully completed the Add on Course on

"RESEARCH METHODOLOGY" with Grade A

offered by Department of Conservation Biology, Durgapur Government College from March 07, 2024 to April 20, 2024

Course Coordinator Add on Course on Research Methodology Department of Conservation Biology

**Durgapur Government College** 

Coordinator, IQAC
Durgapur Government College

Principal
Durgapur Government College