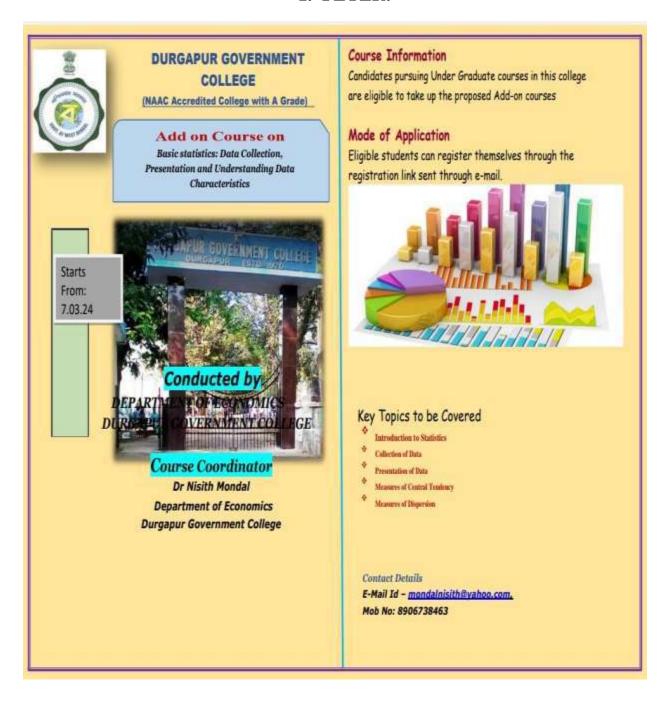

|
| offered by Department of Rengali, Durgapur Government College from March 7, 2024 to April/May 31, 2024     |                                                                                                                                         |
| Jayout Suread Department of Bengal .                                                                       | Subrata Shorh                                                                                                                           |
| Add on Course on  Department of  Durgapur Government College                                               | Coordinator, IQAC  Durgapur Government College  Co-ordinator, IQAC  Durgapur Government College  Principal  Durgapur Government College |

#### 1. FLYER:





#### 2. BROCHURE:

# **Durgapur Government College**

(Affiliated to Kazi Nazrul University, Asansol, West Bengal)

Accredited by NAAC with "A" Grade in 2017

(Recognized under Section 2(f) and 12(B) of UGC Act 1956)

#### **BROCHURE**

#### **FOR**

#### ADD ON COURSE ON

"Basic Statistics: Data Collection, Presentation and Understanding Data Characteristics"

**Eligibility** 

Undergraduate Students of Arts and

Science Discipline

OFFERED BY
DEPARTMENT OF ECONOMICS
DURGAPUR GOVERNMENT
COLLEGE

**Course Coordinator** 

**Dr. Nisith Mondal** 

**Assistant Professor** 

**Department of Economics** 

**Durgapur Government College** 

**Duration:** 7 Weeks

Contact

**Hours:** 30 hours (Excluding the Assessment)

# -Course Objectives

Data are numerical facts that emerge from any sphere