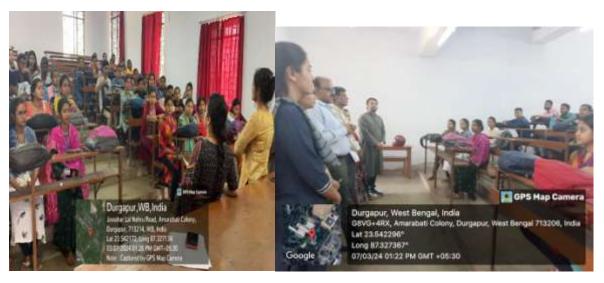

#### Minutes of the Departmental Meeting held on 5th March 2024

A departmental meeting was held on March 5th 2024 at 11:30AM on a single agenda to discuss the modalities of Add-on course to be offered by the Department.

Resolution: It was unanimously resolved that the course will start from March 7th and will continue till 20th April (6 weeks course). A Moodle platform will be designed and registered students will be enrolled accordingly. There will be one orientation class offline on 7th March and rest of the classes will continue online.