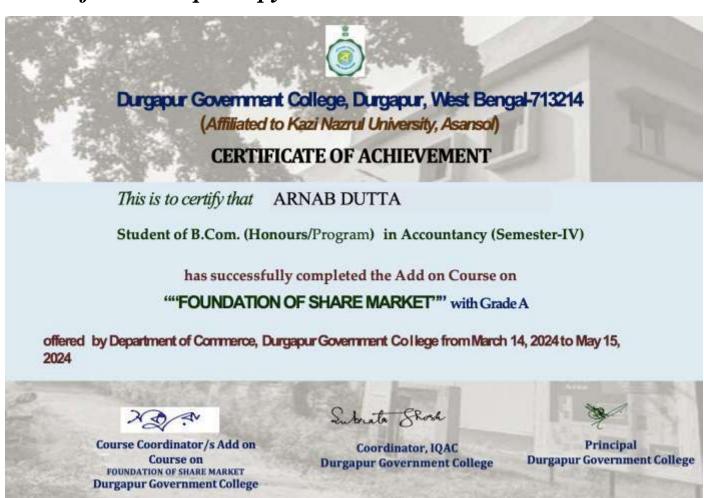

# 6. Certificate sample copy:

J.N. Avenue, Durgapur, Paschim Bardhaman 713214 (Accredited by NAAC with 'A' Grade in 2017)