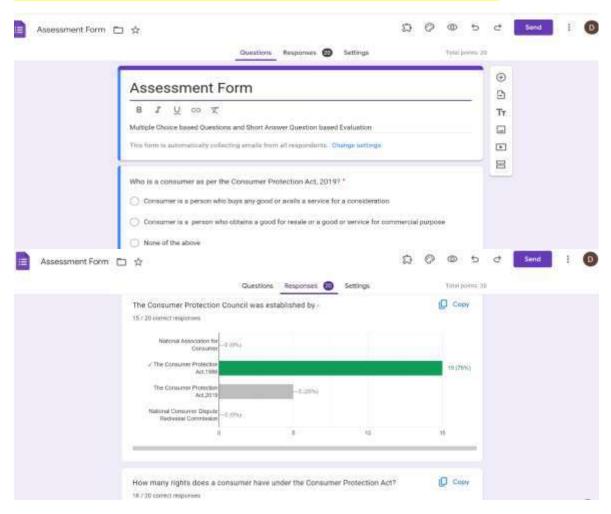

online Attendance forms to be submitted by the students each day.

Images: Dr Athesh Ravi, Founder of Arrow Point Company, Market Research and Insights Solutions presenting his deliberation on the moral aspects of consumerism and how to be a right consumer.





Images: Screenshots of the sessions of the Add on Course wherein Shri ArunKar, Assistant Director, Consumer Affairs Department, Government of West Bengal is delivering his talk on the Rights entitled to consumers by Consumer Protection Act.

**ASSESSMENT:** An assessment of 50 marks comprising of MCQ based test and Poster Presentation was scheduled on 05.05.2024. The online MCQ test was of 20 marks and Poster Presentation by the students was of 30 Marks.

Total students who appeared for the Assessment and completed the Course: 20



Images: Screenshots of the Online MCQ assessment forms.



Images: Screenshots of few posters presented by the students

The course was concluded with the filling up of Feedback form by all the student participants. The Questions were designed in a way to garner the observations as well the constructive opinion of the students for present as well as future courses. Some of the feedback received by the students are as follows:

#### Feedback Form\_Add On Course

20 responses

Publish analytics

#### Name of the participant

20 responses

Mahuya Barui

Anamika Sharma

Shuddhata mallick

Mrittika Mondal

What new things did you learn from the course?

20 responses

Got to know a lot about the consumer . Like Consumer rights , what is consumer, and different types of consumer protection act