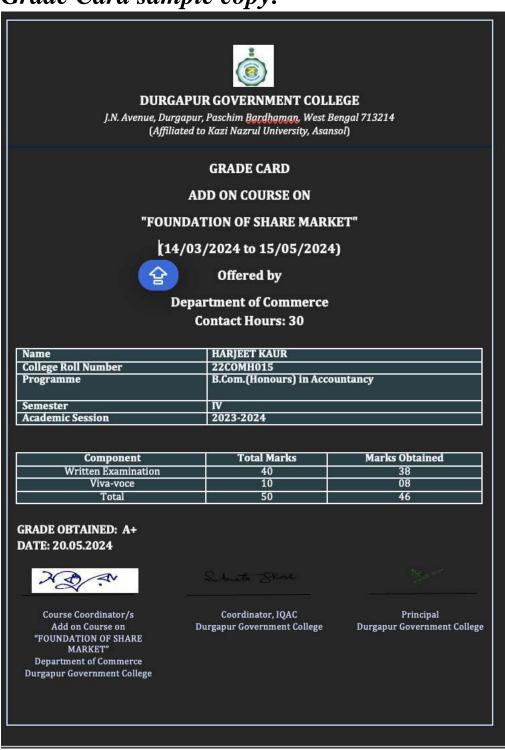

# 5. Grade Card sample copy:

#### DURGAPUR GOVERNMENT COLLEGE

J. N. Avenue, Durgapur, Paschim Bardhaman, West Bengal, 713214 (Affiliated to Kazi Nazrul University, Asansol)

#### GRADE CARD

#### ADD ON COURSE ON

#### "OFFICE MANAGEMENT AND SECRETARIAL PRACTICE"

(14/03/2024 to 15/05/2024)

#### Offered by

#### Department of Commerce Contact Hours: 30

| Name                                     | ANJALI KUMARI SHAW             |  |
|------------------------------------------|--------------------------------|--|
| College Roll Number                      | 21COMP032                      |  |
| Name<br>College Roll Number<br>Programme | B.Com.(Honours) in Accountancy |  |
| Semester<br>Academic Session             | VI                             |  |
| Academic Session                         | 2023-2024                      |  |

| Component           | Total Marks | Marks Obtained |
|---------------------|-------------|----------------|
| Written Examination | 40          | 35             |
| Viva-voce           | 10          | 08             |
| Total               | 50          | 43             |

GRADE OBTAINED: DATE: 20.05.2024

was So

Course Coordinator/s
Add on Course on "OFFICE
MANAGEMENT AND
SECRETARIAL PRACTICE"
Department of Commerce

**Durgapur Government College** 

Subrata Short

Coordinator, IQAC Durgapur Government College

Co-ordinator, YOAG Durgapur Goyemment College \_ <del>?</del>

Principal Durgapur Government College

Principal Durgapur Govt. College