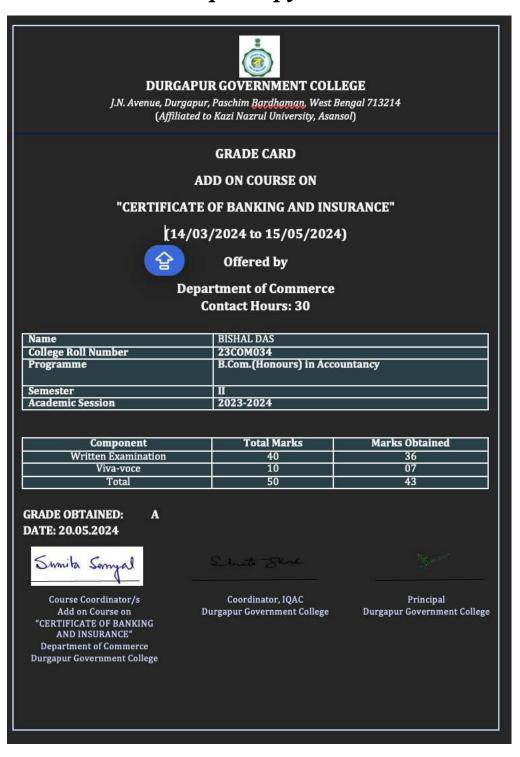

## 8. Sample copy of Grade Card:

## DURGAPUR GOVERNMENT COLLEGE

J. N. Avenue, Durgapur, Paschim Bardhaman, West Bengal 713214 (Affiliated to Kazi Nazrul University, Asansol)

#### GRADE CARD

#### ADD ON COURSE ON

#### "RESEARCH METHODOLOGY"

(07/03/2024 to 20/04/2024)

## Offered by

## Department of Conservation Biology Contact Hours: 36

| Name                | Debayan Gayen                            |
|---------------------|------------------------------------------|
| Registration number | 105218520005                             |
| Programme           | Research Scholar in Conservation Biology |
| Semester            | NA .                                     |
| Academic Session    | 2023-2024                                |

| Component         | Total Marks | Marks Obtained |
|-------------------|-------------|----------------|
| Quiz 1            | 10          | 09             |
| Quiz 2            | 10          | 10             |
| Assignment 1      | 20          | 16             |
| MCQ 1             | 100         | 90             |
| Assignment 2      | 20          | 18             |
| MCQ 2             | 15          | 15             |
| Final Examination | 25          | 23             |
| Total             | 200         | 181            |

\*GRADE OBTAINED: E DATE:20.05.2024

(B)

Course Coordinator/s Add on Course on Research Methodology Department of Conservation Biology Subrata Shork

Coordinator, IQAC Durgapur Government College

Co-ordinator, IQAC Durgapur Government College

Principal
Durgapur Government College
Principal
Durgapur Govt. College

Durgapur Government College

\*60-70% = C (Above average), 70-80% = E (Good), 80-90% = A (Very Good), above 90% = E (Excellent)

J. N. Avenue, Durgapur, Paschim Bardhaman, West Bengal 713214 (Affiliated to Kazi Nazrul University, Asansol)