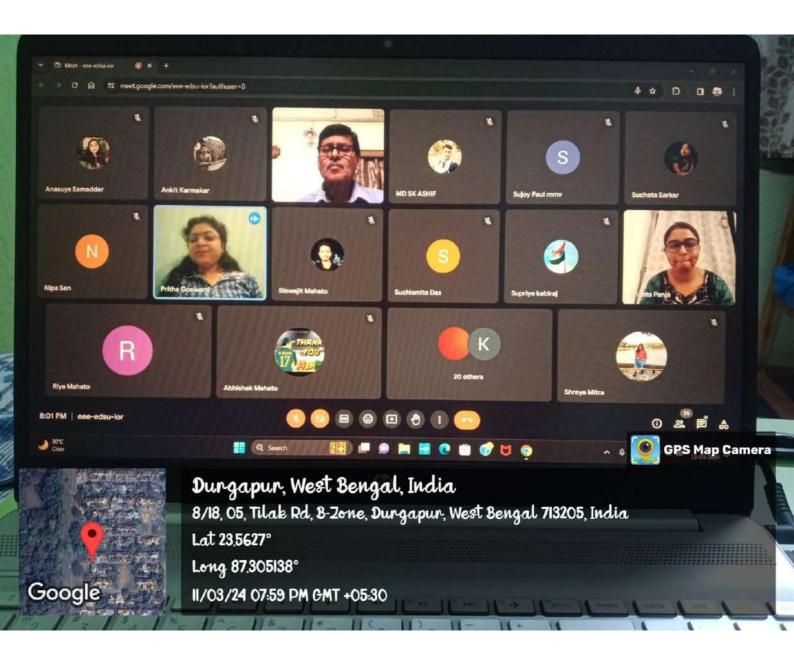

## **Mode of Curriculum Delivery**

Fully Online using gnomio (MOODLE) class and Google Meet Platform through the use of open-source online software, which can be accessed by laptop or computers and mobile phone

#### Minutes of the Departmental Meeting held on 5th March 2024

A departmental meeting was held on March 5th 2024 at 11:30AM on a single agenda to discuss the modalities of Add-on course to be offered by the Department.

Resolution: It was unanimously resolved that the course will start from March 7th and will continue till 20th April (6 weeks course). A Moodle platform will be designed and registered students will be enrolled accordingly. There will be one orientation class offline on 7th March and rest of the classes will continue online.