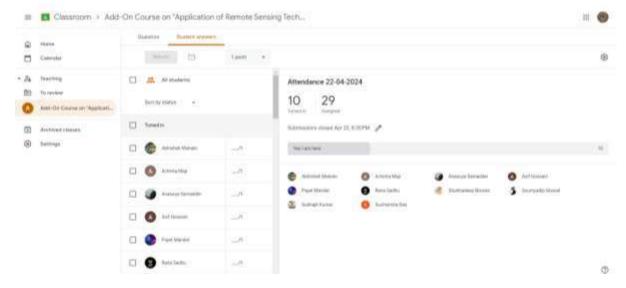

| shubhomaybhagat123@gmail.com | 7431956169 |
| 38 | Soumyadip Ghosal | Geology | B.Sc (Hons) Geology | ghosalsoumyadip9@gmail.com   | 9382934544 |
| 39 | Ankit Karmakar   | Geology | B.Sc (Hons) Geology | ankitkarmakar647@gmail.com   | 9002822261 |
| 40 | Asim Mirda       | Geology | B.Sc (Hons) Geology | asimmirda2002@gmail.com      | 9832691811 |



Attendance: 11/03/2024



Attendance: 13/03/2024



Attendance: 14/03/2024



Attendance: 16/03/2024



Attendance: 25/03/2024



Attendance: 01/04/2024



Attendance: 03/04/2024



Attendance: 04/04/2024



Attendance: 06/04/2024



Attendance: 08/04/2024



Attendance: 10/04/2024



Attendance: 11/04/2024



Attendance: 13/04/2024



Attendance: 15/04/2024



#### Attendance: 17/04/2024



Attendance: 18/04/2024



Attendance: 20/04/2024



Attendance: 22/04/2024



#### **DURGAPUR GOVERNMENT COLLEGE**

J. N. Avenue, Durgapur, Paschim Bardhaman, West Bengal713214 (Affiliated to Kazi Nazrul University, Asansol)

#### **GRADE CARD**

#### ADD ON COURSE ON

#### "APPLICATION OF REMOTE SENSING TECHNIQUES IN MINERAL SCIENCES"

(11/03/2024 to 15/04/2024)

Offered by

#### Department of <u>Geology</u> Contact Hours: <u>30</u>

| Name                | Asmita Chand            |
|---------------------|-------------------------|
| College Roll Number | 1052202332047006        |
| Programme           | M.Sc. in <u>Geology</u> |
| Semester            | IV                      |
| Academic Session    | 2023-2024               |

| Component        | Total Marks | Marks Obtained |
|------------------|-------------|----------------|
| Asse