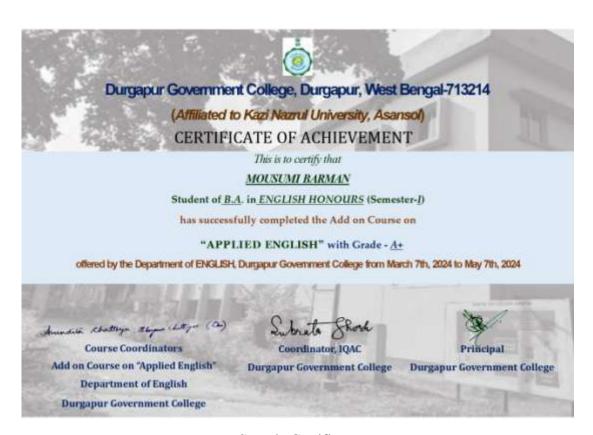

## 9. Sample copy of Certificate

Durgapur Government College, Durgapur, West Bengal-713214

(Affiliated to Kazi Nazrul University, Asansol)

## CERTIFICATE OF ACHIEVEMENT

This is to certify that

#### RIMA MONDAL

Student of M.Sc. in Conservation Biology (Semester- I)

has successfully completed the Add on Course on

"RESEARCH METHODOLOGY" with Grade A

offered by Department of Conservation Biology, Durgapur Government College from March 07, 2024 to April 20, 2024

Course Coordinator Add on Course on Research Methodology Department of Conservation Biology

**Durgapur Government College** 

Coordinator, IQAC
Durgapur Government College

Principal
Durgapur Government College