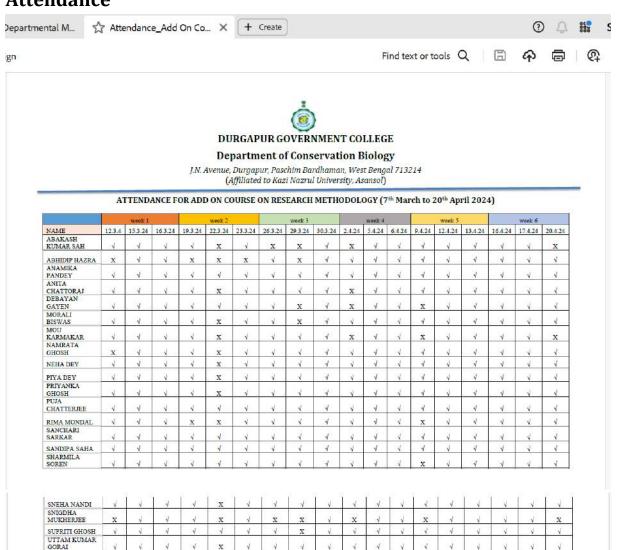

of implementation: 2023-2024
- d) Duration of course: 6 Weeks with 30 contact hours
- e) Course Co-ordinator: Dr. Moitreyee Chakrabarty
- f) Course Instructors: Dr. Moitreyee Chakrabarty, Dr. Tapajit Bhattacharya and Shri Sanghmitra Sanyal
- g) Number of students registered: 32
- h) Number of students completed the course: 20
- i) All qualified the course after completing assignments and MCQ test and got a Grade of 'A'. The outcome of the course is mainly a thorough knowledge of several aspects of scientific research, including objective, research problem,

designing of research, different approaches, referencing and practical learning of writing manuscripts, research proposals and software related to plagiarism and referencing

## 5. Registration details of students:



## 6. Attendance



# 7. SCORE SHEET FOR ADD ON COURSE ON RESEARCH METHODOLOGY (7th March to 20th April 2024)

| Name        | Quiz 1<br>(10) | Quiz<br>2<br>(10) | Assignment 1 (20) | MCQ 1<br>(100) | Assignment 2 (20) | MCQ 2<br>(15) | Quiz 3<br>(25) | Total<br>(200) | Percentage |
|-------------|----------------|-------------------|-------------------|----------------|-------------------|---------------|----------------|----------------|------------|
| Morali      | 6              | 9                 | 12                | 70             | 13                | 13            | 18             |                | 70.5       |
| Biswas      |                |                   |                   |                |                   |               |                | 141            |            |
| Puja        |