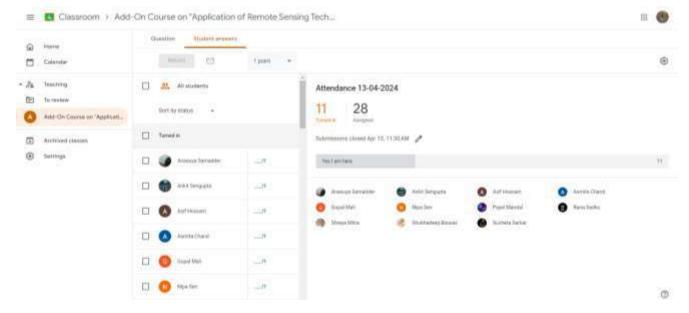

| Geology | B.Sc (Hons) Geology | kunaldeasi0107@gmail.com     | 8695291806 |
| 37 | Shubhomay Bhagat | Geology | B.Sc (Hons) Geology | shubhomaybhagat123@gmail.com | 7431956169 |
| 38 | Soumyadip Ghosal | Geology | B.Sc (Hons) Geology | ghosalsoumyadip9@gmail.com   | 9382934544 |
| 39 | Ankit Karmakar   | Geology | B.Sc (Hons) Geology | ankitkarmakar647@gmail.com   | 9002822261 |
| 40 | Asim Mirda       | Geology | B.Sc (Hons) Geology | asimmirda2002@gmail.com      | 9832691811 |



Attendance: 11/03/2024



Attendance: 13/03/2024



Attendance: 14/03/2024



Attendance: 16/03/2024



Attendance: 25/03/2024



Attendance: 01/04/2024



Attendance: 03/04/2024



Attendance: 04/04/2024



Attendance: 06/04/2024



Attendance: 08/04/2024



Attendance: 10/04/2024



Attendance: 11/04/2024



Attendance: 13/04/2024



Attendance: 15/04/2024



#### Attendance: 17/04/2024



Attendance: 18/04/2024



Attendance: 20/04/2024



Attendance: 22/04/2024



#### **DURGAPUR GOVERNMENT COLLEGE**

J. N. Avenue, Durgapur, Paschim Bardhaman, West Bengal713214 (Affiliated to Kazi Nazrul University, Asansol)

#### **GRADE CARD**

#### ADD ON COURSE ON

#### "APPLICATION OF REMOTE SENSING TECHNIQUES IN MINERAL SCIENCES"

(11/03/2024 to 15/04/2024)

Offered by

#### Department of <u>Geology</u> Contact Hours: <u>30</u>

| Name                | Asmita Chand            |
|---------------------|-------------------------|
| College Roll Number | 1052202332047006        |
| Programme           | M.Sc. in <u>Geology</u> |
| Semester            | IV                      |
| Academic Session    | 20