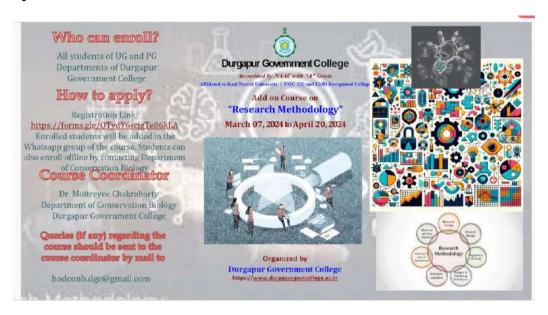

# ADD ON COURSE

**ON** 

"RESEARCH METHODOLOGY"

Offered by Department of Conservation Biology

## **Course Objectives**

Research methodology is the study of how to design, conduct, and report scientific research. It encompasses philosophy of science, logical reasoning, research methods and ethics. Such courses are offered by universities for students who have enrolled themselves as research scholars with the aim for pursuing PhD. This course enables students to develop skill and creative minds for innovative research design and presenting the same at various platforms. In the new academic curricula, undergraduate students can also pursue this course in order train themselves for research endeavors. Keeping this in mind, this initiative has been taken by the Durgapur Government College to equip students with the knowledge and skills to conduct and evaluate scientific research in a rigorous and ethical manner. This course will help the students to think scientifically about a research problem, formulate innovative research questions and hypothesis, collect, measure and analyze data and interpret the outcome of the research. The course offered at university level for PhD students is now available for UG and PG students also in order to prepare and motivate them towards research in various fields of humanities, science and commerce to generate young intelligent minds.

## Course Registration and other details

- ✓ Link to Registration Form will be sent to all eligible students
- ✓ After registration to the course, students will receive confirmation by e-mail
- ✓ Lectures will be delivered both through online and offline mode
- ✓ Hands on training classes will be conducted through online tutorials and mobile applications and computer and laptop usage
- ✓ No Fee will be charged for the course
- ✓ Attendance will be taken in each class
- ✓ Students have to submit their assignments on or before the stipulated date and time
- ✓ Successful completion of the course is subject to attendance, submission of all assignments, MCQs and completion of mini-project by the students.
- ✓ Certificates will be provided to students after successful completion of the course.

## "Research Methodology"

Instructional Hours: 30 hours excluding evaluation Total: 36

**Duration: 6 weeks** 