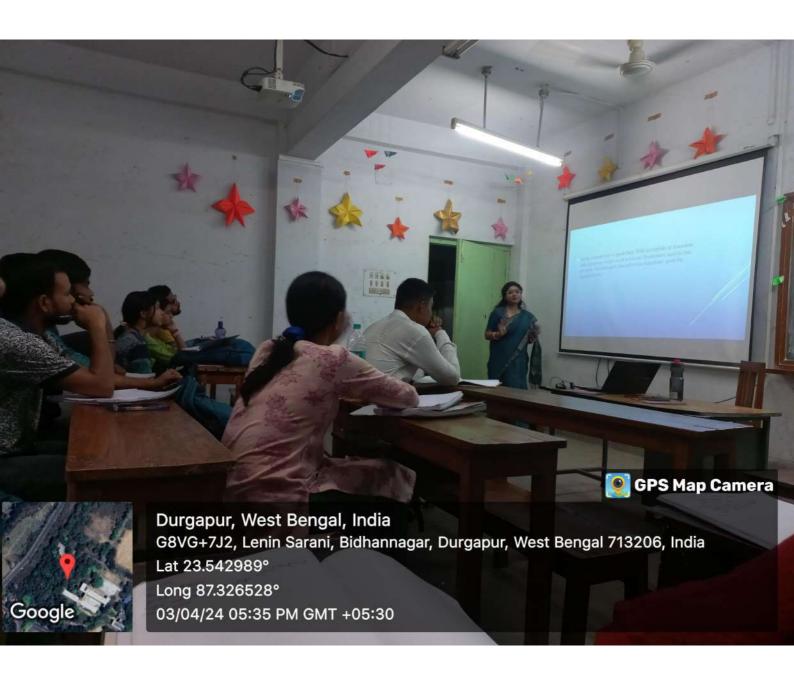

# ADD ON COURSE

**ON** 

"RESEARCH METHODOLOGY"

Offered by Department of Conservation Biology