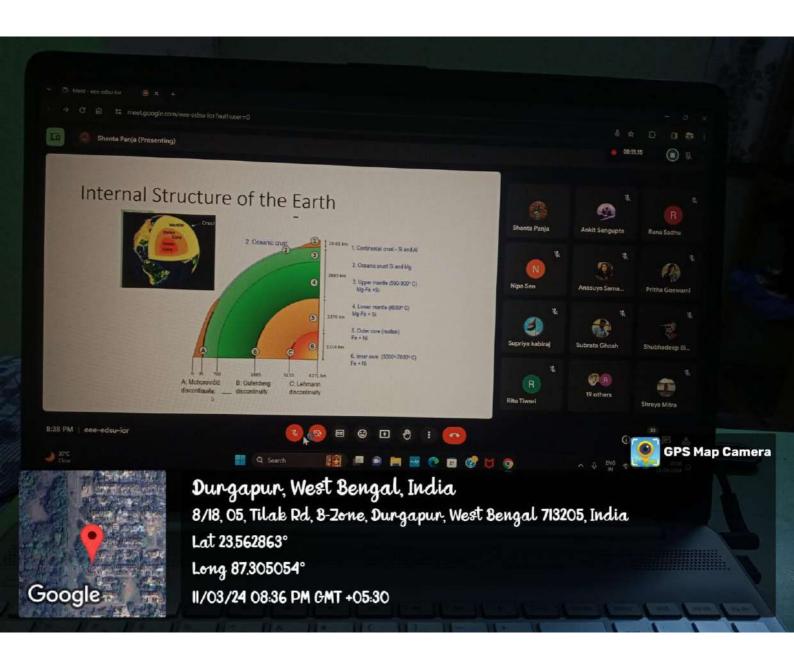

# ADD ON COURSE

**ON** 

"RESEARCH METHODOLOGY"

Offered by Department of Conservation Biology