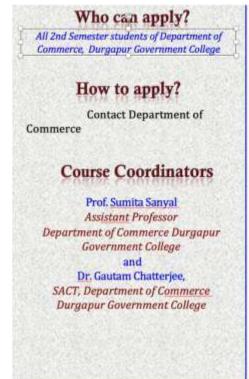

## Who can apply?

All undergraduate and post-graduate students of Departments of Chemistry, Botany, Conservation Biology, Geology, Mathematics, Physics and Zoology, Durgapur Government College

## How to apply?

Registration Link <a href="https://forms.gle/YoyTxhWUrz7EAdDg9">https://forms.gle/YoyTxhWUrz7EAdDg9</a>

## **Course Coordinators**

Dr. Snigdha Chandra
Associate Professor and Head,
and
Dr. Nivedita Acharjee,
Assistant Professor
Department of Chemistry
Durgapur Government College

Queries (if any) regarding the course should be sent by e-mail to <a href="mailto:chemistrysc11@gmail.com">chemistrysc11@gmail.com</a> nivchak1991@gmail.com