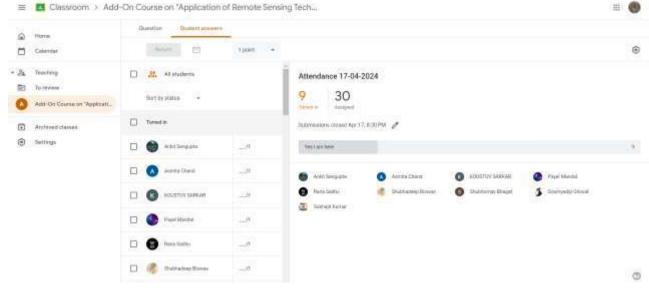

ail.com     | 8695291806 |
| 37 | Shubhomay Bhagat | Geology | B.Sc (Hons) Geology | shubhomaybhagat123@gmail.com | 7431956169 |
| 38 | Soumyadip Ghosal | Geology | B.Sc (Hons) Geology | ghosalsoumyadip9@gmail.com   | 9382934544 |
| 39 | Ankit Karmakar   | Geology | B.Sc (Hons) Geology | ankitkarmakar647@gmail.com   | 9002822261 |
| 40 | Asim Mirda       | Geology | B.Sc (Hons) Geology | asimmirda2002@gmail.com      | 9832691811 |



Attendance: 11/03/2024



Attendance: 13/03/2024



Attendance: 14/03/2024



Attendance: 16/03/2024



Attendance: 25/03/2024



Attendance: 01/04/2024



Attendance: 03/04/2024



Attendance: 04/04/2024



Attendance: 06/04/2024



Attendance: 08/04/2024



Attendance: 10/04/2024



Attendance: 11/04/2024



Attendance: 13/04/2024



Attendance: 15/04/2024



#### Attendance: 17/04/2024



Attendance: 18/04/2024



Attendance: 20/04/2024



Attendance: 22/04/2024



#### **DURGAPUR GOVERNMENT COLLEGE**

J. N. Avenue, Durgapur, Paschim Bardhaman, West Bengal713214 (Affiliated to Kazi Nazrul University, Asansol)

#### **GRADE CARD**

#### ADD ON COURSE ON

#### "APPLICATION OF REMOTE SENSING TECHNIQUES IN MINERAL SCIENCES"

(11/03/2024 to 15/04/2024)

Offered by

#### Department of <u>Geology</u> Contact Hours: <u>30</u>

| Name                | Asmita Chand            |
|---------------------|-------------------------|
| College Roll Number | 1052202332047006        |
| Programme           | M.Sc. in <u>Geology</u> |
| Semester            | IV                      |
| Academic Session    | 2023-2024               |

| Component        | Total