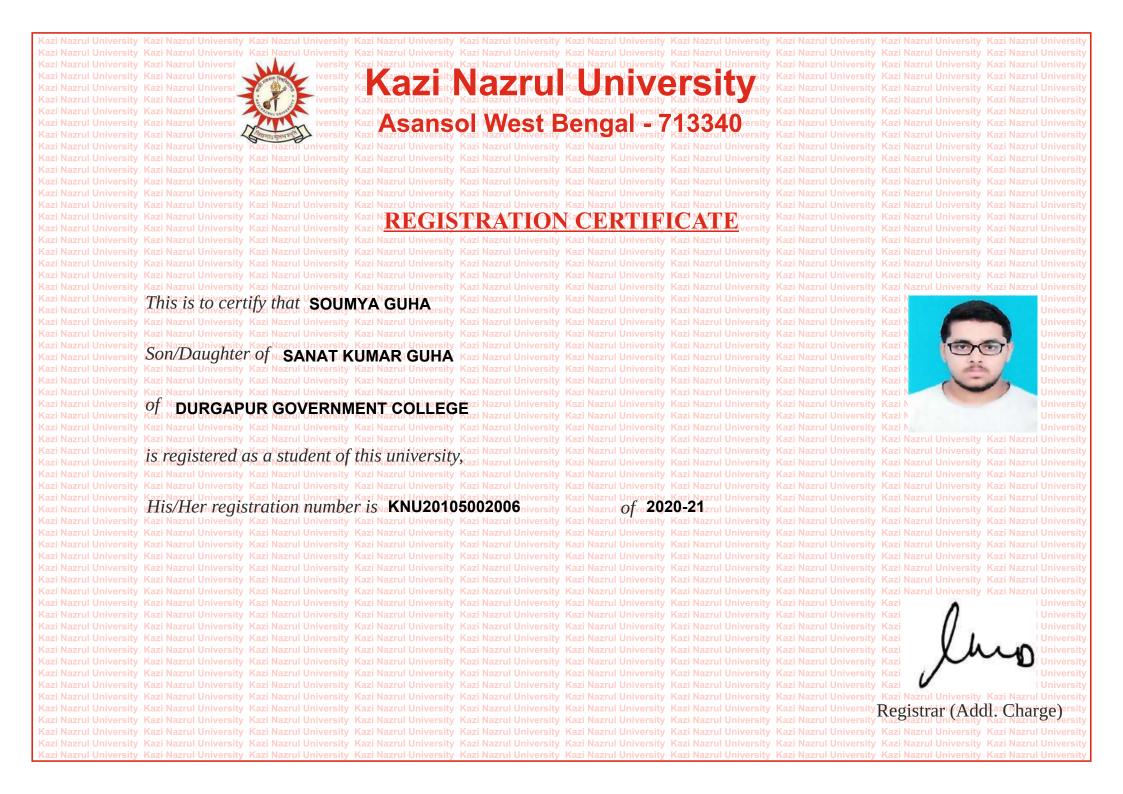

| Electricity and Water Charges*                                               | Rs. 2,500/         |
| C.12        | Adjustable Mess Advance*                                                     | Rs. 18,000/        |
| (a) To      | otal for Regular Students (Full time)                                        | Rs. 33,200         |
| D.          | Payable at the time of admission & every July-November Semester Registration |                    |
| D.1         | Medical Fee                                                                  | Rs. 1,900          |
| Grand Total | (GEN/EWS-GENERAL/OBC-NCL Category) for Hosteller Regular Students            | Rs. 55,150         |
|             | (SC/ST/PwD Category) for <u>Hosteller</u> Regular Students                   | Rs. 52,150         |







# Kazi Nazrul University Asansol West Bengal - 713340

# REGISTRATION CERTIFICATE

This is to certify that SUJOY PAUL

Son/Daughter of ABANI PAUL

of DURGAPUR GOVERNMENT COLLEGE

is registered as a student of this University,

His/Her registration number is 105233320006 of 2023-24



Suisor Paul

C Korr. Registrar 9/29/23, 8:48 PM about:blank



# The University of Burdwan Learning Leads To Emancipation

MONIKA DAS

**PG ADMISSION: 2023-2025** 

**Decision Status** 

Personal Details

Application Sequence Number PG23113215 Name of the Candidate

Father's/Husband's/Guardian's PRASANTA DAS **Email ID** dasm7401@gmail.com

Name

**Mobile Number** 9382821400 Honours/Major **B.Sc** - Economics

**Subject Name PG Degree Offered** M.A./M.Sc

Centre Details

Phase 1 **Centre Name** The Unive