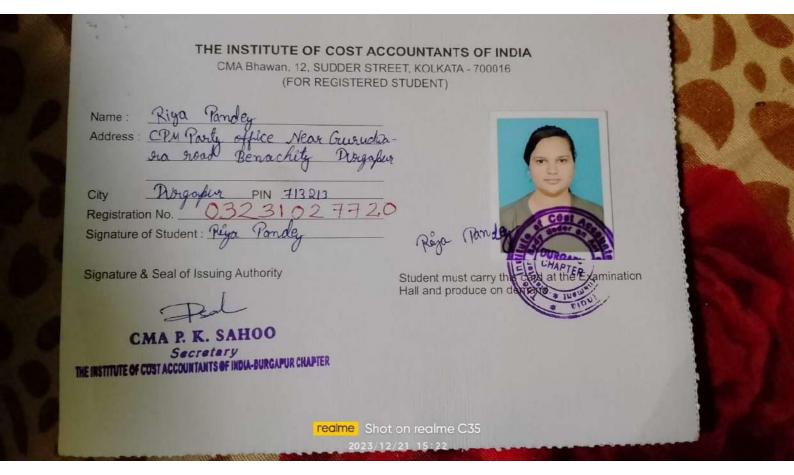

| This is co    | mputer generated copy   |                          |





# LAW COLLEGE DURGAPUR

NH-2 Rajbandh, Durgapur - 713212, Paschim Bardhaman, W.B., India Email: directorlcd@rahul.ac.in | Website: www.lcd.rahul.ac.in Contect No : 9474700287

# **Students ID Card**

Name : SNEHA KARMAKAR

Roll No : LC/23/98 Course : 3 YEARS LLB

Guardian Name: Swarup Karmakar

Address 25/6 Nagarjun Road

713205

Phone No : 9647414816

Blood Group: B+ Valid Till: 2025

Principal Law College Durgapur

**Issued Authority** 



PG Application Number :- KNU233707391



# काफी नफक्न विश्वविদ्यालस

| The Party of the P |                                                                                                                                                                                                                                                    | NAME OF THE O