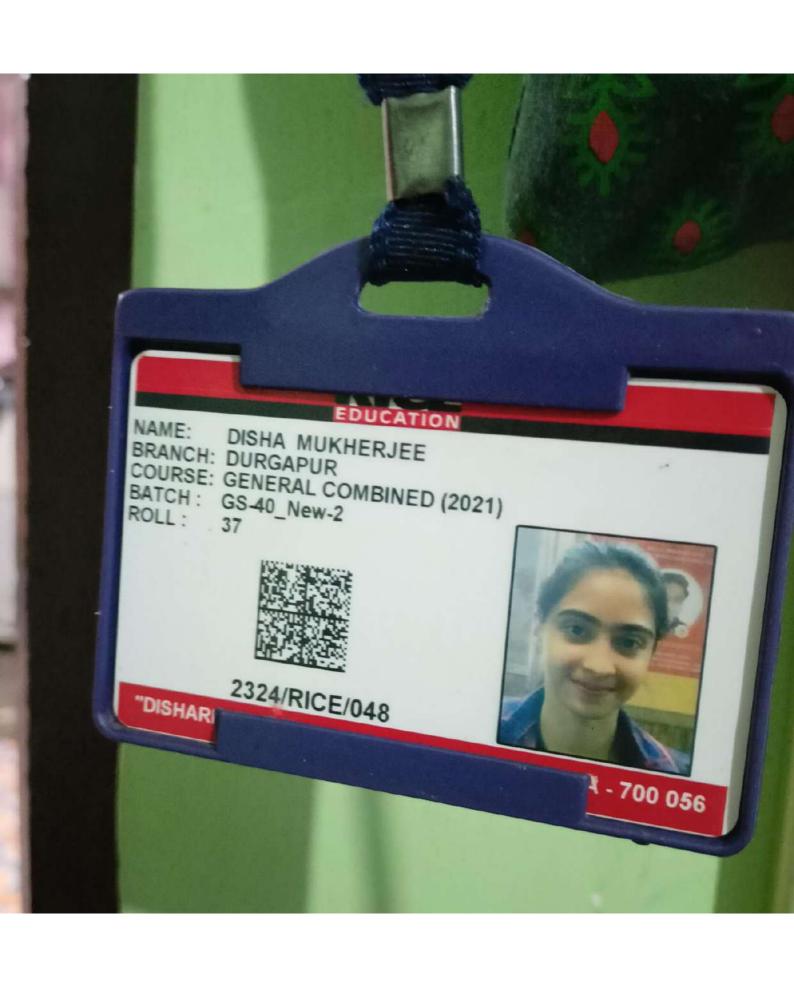

#### Personal Details

**Application Sequence Number** 

PG23121493

Name of the

MAYNA KUNDU

Father's/Husband's/Guardian's

TAPAN KUNDU

Candidate **Email ID** 

maynadgp2002@gmail.com

Name **Mobile Number** 

8972749373

Honours/Major **Subject Name** 

Botany

**PG Degree Offered** 

M.Sc.

#### Centre Details

Phase

3

**Centre Name** 

The University of Burdwan

Course Name

Botany

**Centre Seat Category** 

OBCB\_OU

Preference Number

Course/Program Name

M.Sc. in Botany

**PG Course** 

Botany

**Action Taken** 

Accept & Freeze

#### **Payment Details**

**Admission Fee** 

3200

Amount paid now

1934

Order Id

2006920231120110646187

**Payment Transaction** 

Number

CPADGQZCB5

Payment-Date

20/Nov/2023

Payment Status

Success