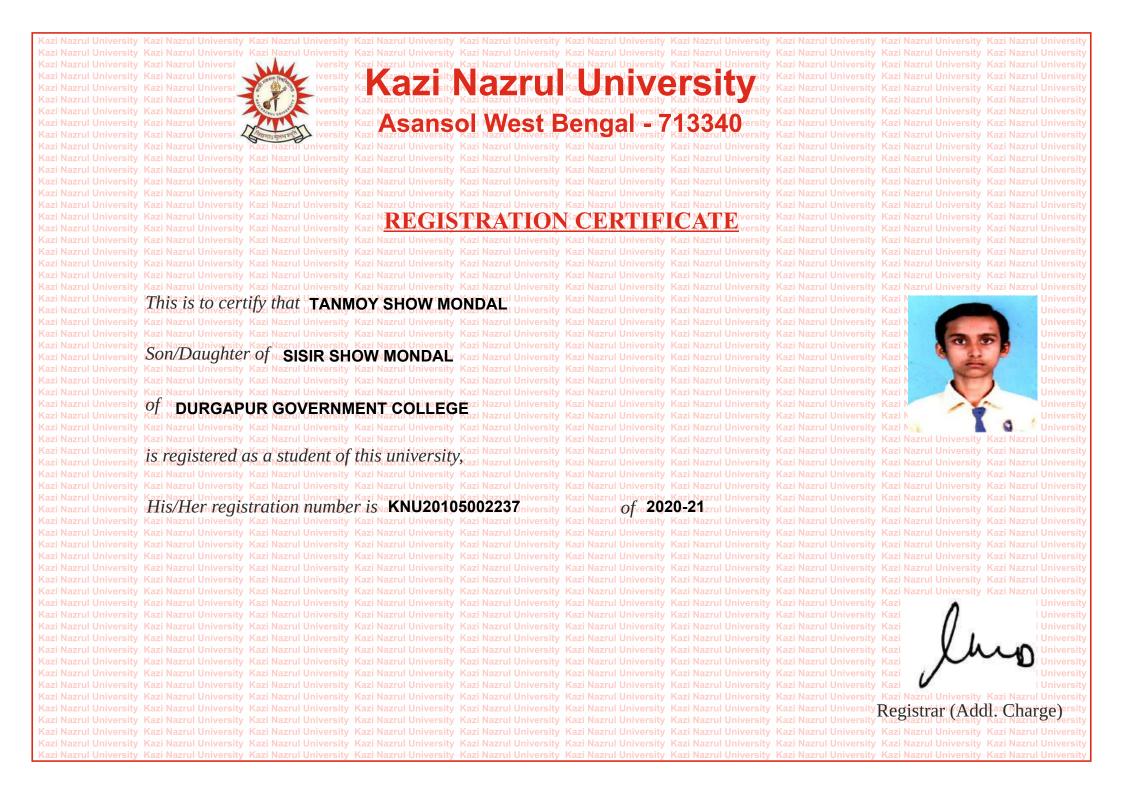

Electricity and Water Charges*                                               | Rs. 2,500/         |
| C.12        | Adjustable Mess Advance*                                                     | Rs. 18,000/        |
| (a) To      | otal for Regular Students (Full time)                                        | Rs. 33,200         |
| D.          | Payable at the time of admission & every July-November Semester Registration |                    |
| D.1         | Medical Fee                                                                  | Rs. 1,900          |
| Grand Total | (GEN/EWS-GENERAL/OBC-NCL Category) for Hosteller Regular Students            | Rs. 55,150         |
|             | (SC/ST/PwD Category) for <u>Hosteller</u> Regular Students                   | Rs. 52,150         |







# Kazi Nazrul University Asansol West Bengal - 713340

# REGISTRATION CERTIFICATE

This is to certify that SUJOY PAUL

Son/Daughter of ABANI PAUL

of DURGAPUR GOVERNMENT COLLEGE

is registered as a student of this University,

His/Her registration number is 105233320006 of 2023-24



Suisor Paul

C Korr. Registrar 9/29/23, 8:48 PM about:blank



# The University of Burdwan Learning Leads To Emancipation

MONIKA DAS

**PG ADMISSION: 2023-2025** 

**Decision Status** 

Personal Details

Application Sequence Number PG23113215 Name of the Candidate

Father's/Husband's/Guardian's PRASANTA DAS **Email ID** dasm7401@gmail.com

Name

**Mobile Number** 9382821400 Honours/Major **B.Sc** - Economics

**Subject Name PG Degree Offered** M.A./M.Sc

Centre Details

Phase 1 **Centre Name** The Univers