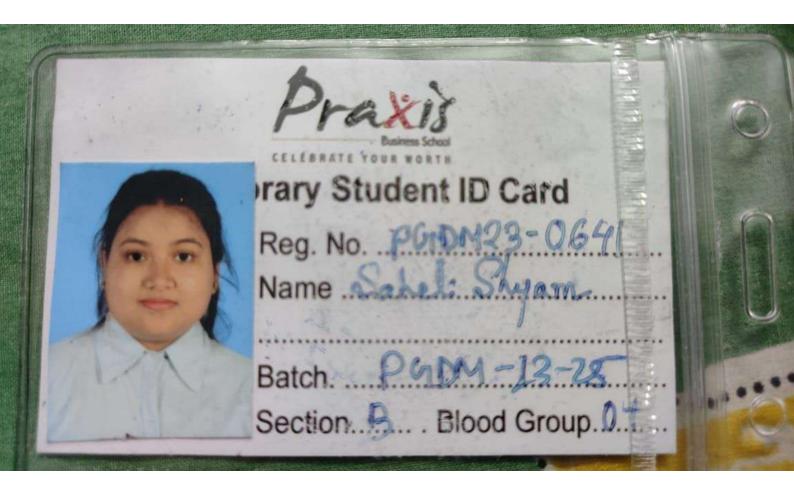

| This is co    | mputer generated copy   |                          |





# LAW COLLEGE DURGAPUR

NH-2 Rajbandh, Durgapur - 713212, Paschim Bardhaman, W.B., India Email: directorlcd@rahul.ac.in | Website: www.lcd.rahul.ac.in Contect No : 9474700287

# **Students ID Card**

Name : SNEHA KARMAKAR

Roll No : LC/23/98 Course : 3 YEARS LLB

Guardian Name: Swarup Karmakar

Address 25/6 Nagarjun Road

713205

Phone No : 9647414816

Blood Group: B+ Valid Till: 2025

Principal Law College Durgapur

**Issued Authority** 



PG Application Number :- KNU233707391



# काफी नफक्न विश्वविদ्यालस

| The Party of the P |                                                                                                                                                                                                                                                    | NAME OF THE OWN