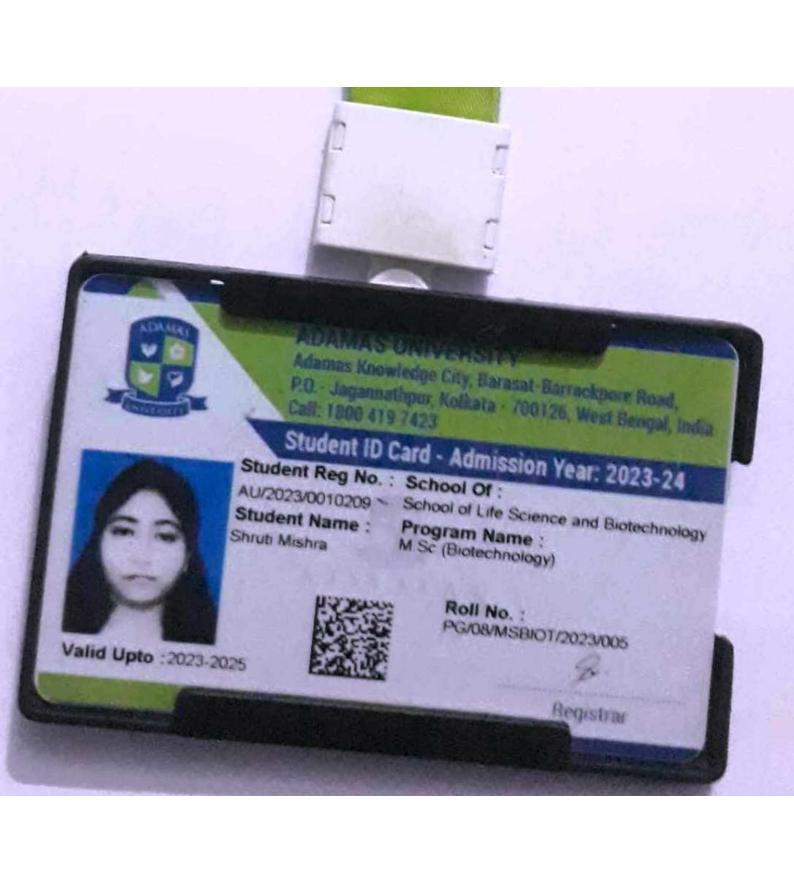

# The University of Burdwan

सा बिद्या या विमुक्तये Learning Leads To Emancipation

**PG ADMISSION: 2023-2025** 

#### Personal Details

**Application Sequence Number** 

PG23121493

Name of the

MAYNA KUNDU

Father's/Husband's/Guardian's

TAPAN KUNDU

Candidate **Email ID** 

maynadgp2002@gmail.com

Name **Mobile Number** 

8972749373

Honours/Major **Subject Name** 

Botany

**PG Degree Offered** 

M.Sc.

#### Centre Details

Phase

3

**Centre Name** 

The University of Burdwan

Course Name

Botany

**Centre Seat Category** 

OBCB\_OU

Preference Number

Course/Program Name

M.Sc. in Botany

**PG Course** 

Botany

**Action Taken** 

Accept & Freeze