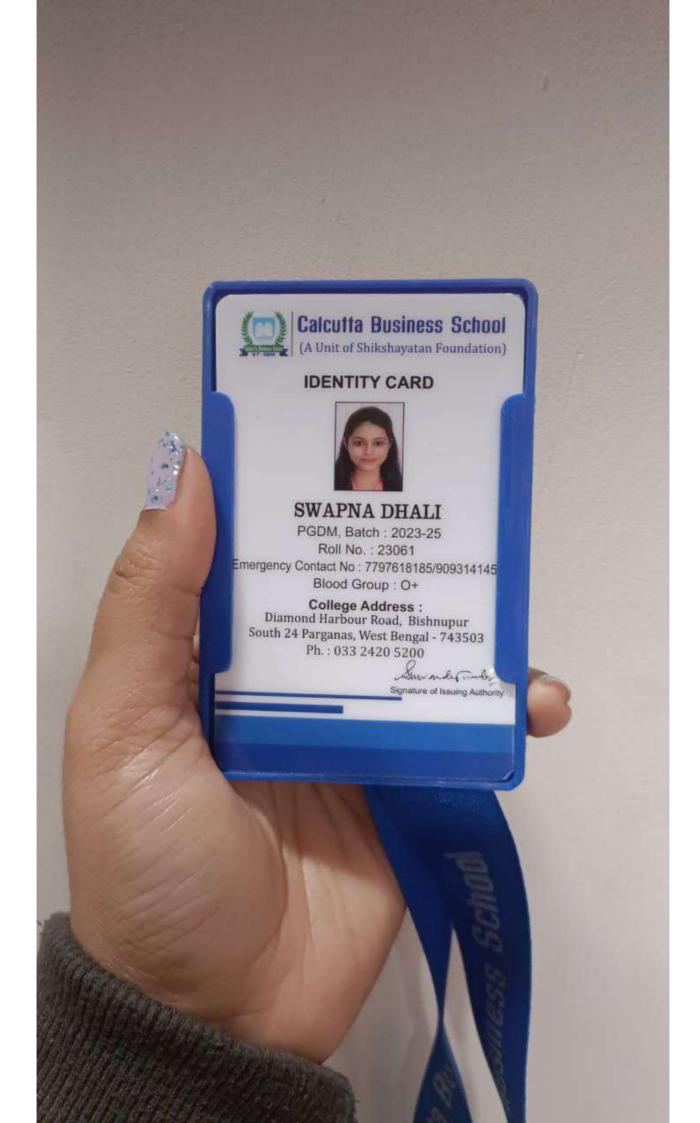

#### Personal Details

**Application Sequence Number** 

PG23121493

Name of the

MAYNA KUNDU

Father's/Husband's/Guardian's

TAPAN KUNDU

Candidate **Email ID** 

maynadgp2002@gmail.com

Name **Mobile Number** 

8972749373

Honours/Major **Subject Name** 

Botany

**PG Degree Offered** 

M.Sc.